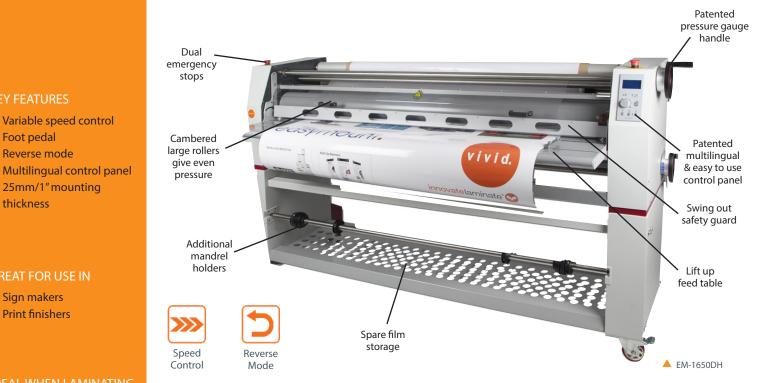

# Easymount® is designed to perform and built to last.

Reverse mode

**KEY FEATURES** 

Foot pedal

25mm/1" mounting thickness

Variable speed control

### **GREAT FOR USE IN**

- Sign makers
- Print finishers

### **Features**

- Solid heavy duty construction
- Release liner take-up
- Adjustable rollers up to 20mm/0.8"
- Large rollers for even pressure
- Handy reverse mechanism
- Foot pedal for controlled operation