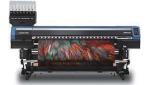

# **TX300P**Series × Unique Hybrid Printer

# One printer, two inks to print on cotton and polyester!

In normal course of operation for textile printing, one ink per printer must be selected. The Hybrid Printer will enable textile producers to simultaneously load TP400 textile pigment ink for cotton and hemp materials as well as Sb420 sublimation dye ink for polyester material.

# Unique Hybrid Printer for flexible textile printing

A new technology that makes possible printing on cotton, hemp and polyester with one printer.

Fast and simple for test and samples. Specific customer proposals are easier.