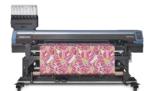

Sublimation dye ink color fixing method (Direct sublimation)

Compatible models

Entry model direct to textile inkjet printer

Tx300P-1800

Belt type direct to textile inkiet printer

Tx300P-1800B