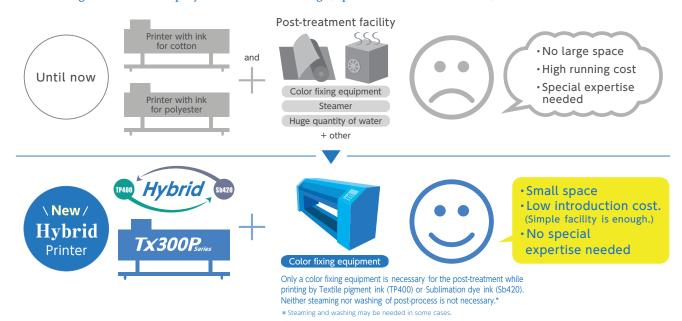

#### Initial cost reduction & Space saving

One printer for cotton and polyester, two inks! With one printer and one color fixing equipment a big investment for post-treatment process facility is not required.

#### No special expertise

As post-treatment is not needed\*, no special expertise is required and is easy to start printing.

\* Steaming and washing may be needed in some cases.

# Unique Hybrid Printer for flexible textile printing

A new technology that makes possible printing on cotton, hemp and polyester with one printer.

Fast and simple for test and samples. Specific customer proposals are easier.

Efficient for quick deliveries and short production.