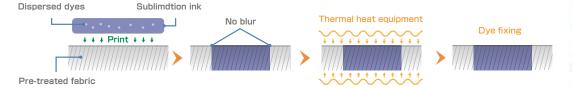

### Sublimation dye ink Sb420

Sublimation dye inks are specifically designed for use with pre-treated fabrics, especially polyester. The color is fixed using heat after printing. These inks are ideally suited for those applications that required good color and excellent color reproducibility, which can convince even the most fashion designer.

Sublimation dye ink color fixing method (Direct sublimation)

Compatible models

Entry model direct to textile inkjet printer

Tx300P-1800

Belt type direct to textile inkiet printer

Tx300P-1800B