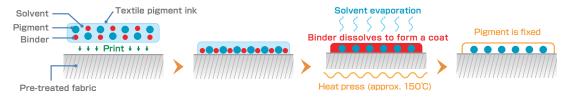

## Textile pigment ink TP400

These inks, which consist of solvent, pigment and binder agent, are fixed through heat without impairing the breathability and water absorbency of the fabric. The result printing on cotton and hemp materials is beautiful and is recommended for interior fabrics, T-shirts and various other apparel applications.

Textile pigment ink color fixing method