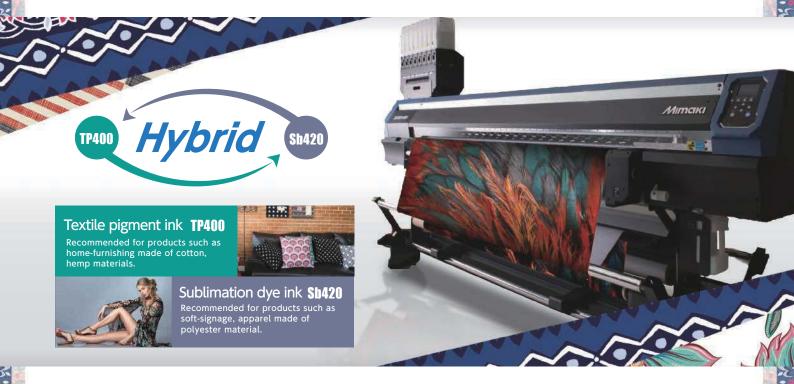

# **TX300P**Series × Unique Hybrid Printer

# One printer, two inks to print on cotton and polyester!

In normal course of operation for textile printing, one ink per printer must be selected. The Hybrid Printer will enable textile producers to simultaneously load TP400 textile pigment ink for cotton and hemp materials as well as Sb420 sublimation dye ink for polyester material.

## Textile pigment ink TP400

These inks, which consist of solvent, pigment and binder agent, are fixed through heat without impairing the breathability and water absorbency of the fabric. The result printing on cotton and hemp materials is beautiful and is recommended for interior fabrics, T-shirts and various other apparel applications.

### Sublimation dye ink Sb420

Sublimation dye inks are specifically designed for use with pre-treated fabrics, especially polyester. The color is fixed using heat after printing. These inks are ideally suited for those applications that required good color and excellent color reproducibility, which can convince even the most fashion designer.