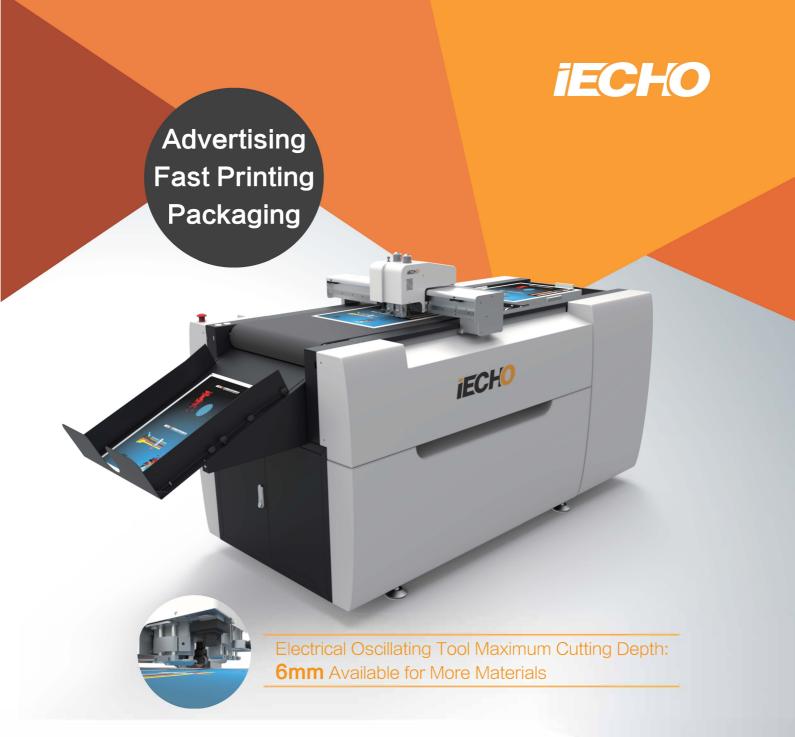

## PK AUTOMATIC INTELLIGENT CUTTING SYSTEM

PK automatic intelligent cutting system adopts fully automatic vacuum chuck and automatic lifting and feeding platform. Equipped with various of tools, it can quickly and precisely make through cutting, half cutting, creasing and marking. It is suitable for sample making and short-run customized production for Signs, Printing and Packaging industries. It is a cost-effective smart equipment that meets all your creative processing.

#### 01 High frequency electronic oscillating knife

Material can be more various and thicker, to meet different cutting requirements.

#### 03 Precise automatic positioning system

With high-definition CCD camera, it realizes automatic and precise positioning of various materials, automatic contour cutting, solving problems of manual positioning and printing deformation, so as to achieve simple and precise cutting purposes.

#### 05 Automatic feeding systemtem

Fully automatic feeding system makes the production more efficient.